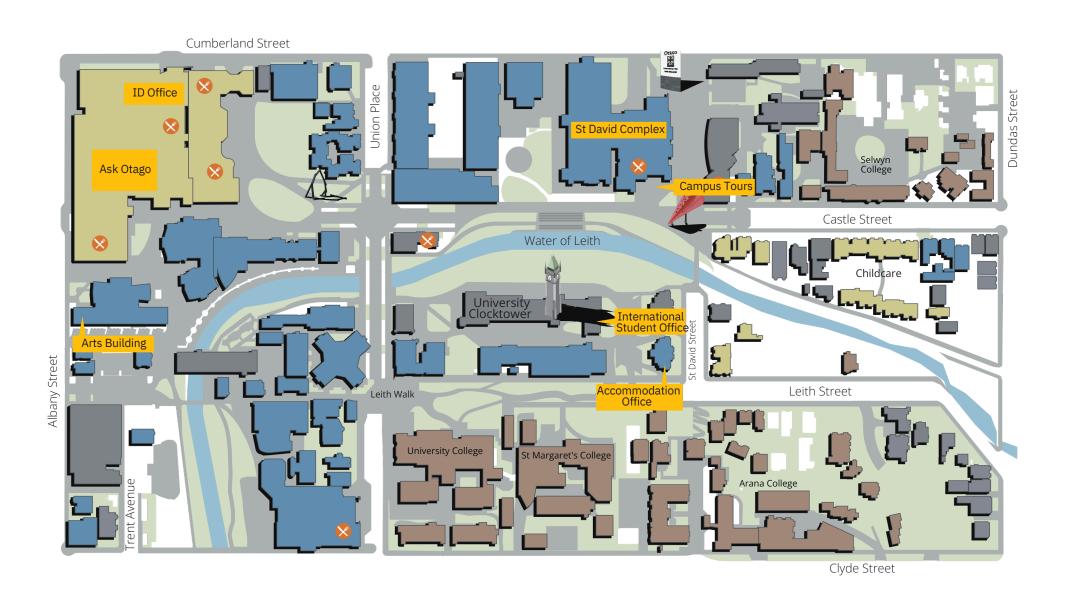

|                                        |
| 4:30pm  |                                                 |                                                            |                                                                                              |                                                              |                                        |
| 5:00pm  |                                                 |                                                            |                                                                                              |                                                              |                                        |



(Burns 1 & 2)









## MAP - Key places for International Student Orientation