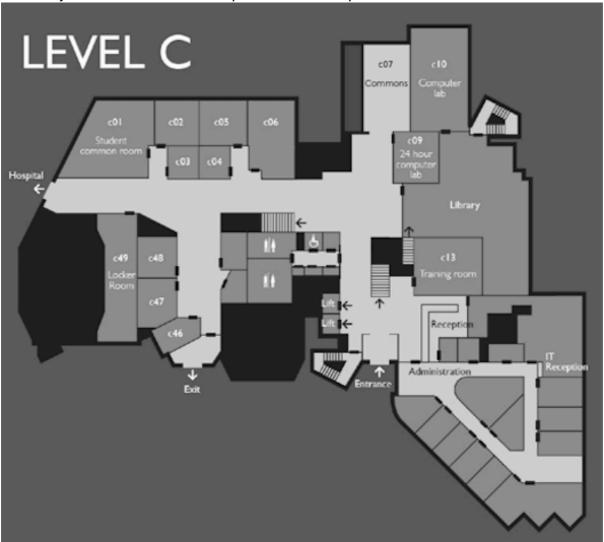

## **Ground floor entry, Level C**

From the main entrance either use the lifts on your left, or walk a little further and take the stairwell just around the corner on your left. Nordmeyer Theatre is on Level D.