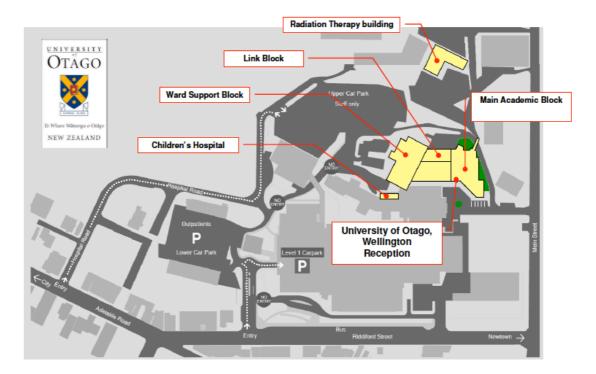

## The University of Otago, Wellington, site map

You enter the building at the reception area as indicated below.