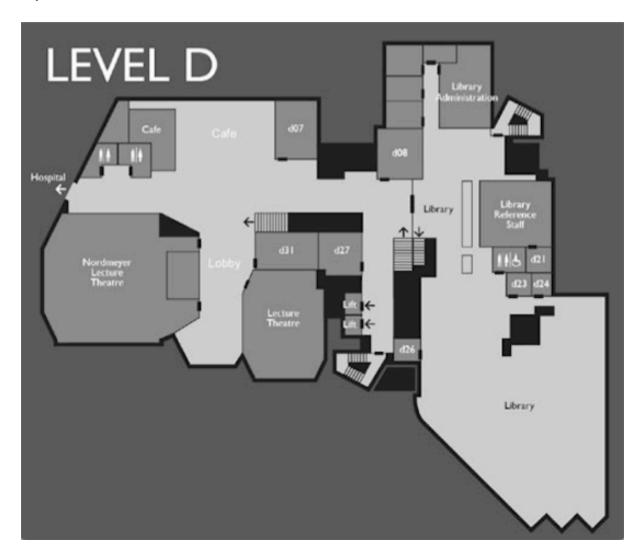

## Nordmeyer Lecture Theatre, Level D

Once on Level D; from the lifts, go left, then left around the corner, then left again into the lobby. Nordmeyer Lecture Theatre's entrance is on your right.

From the stairs, you arrive in the lobby, and the Theatre entrance is just to the left of the top of the stairs.